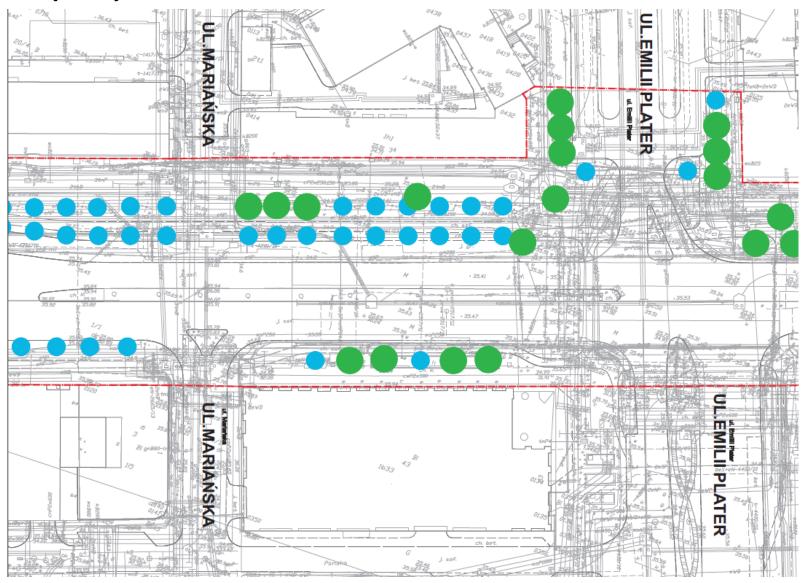

#### Świętokrzyska street – resolveing the problem of thechnical infarstructure

## Świętokrzyska street – resolveing the problem of thechnical infarstructure