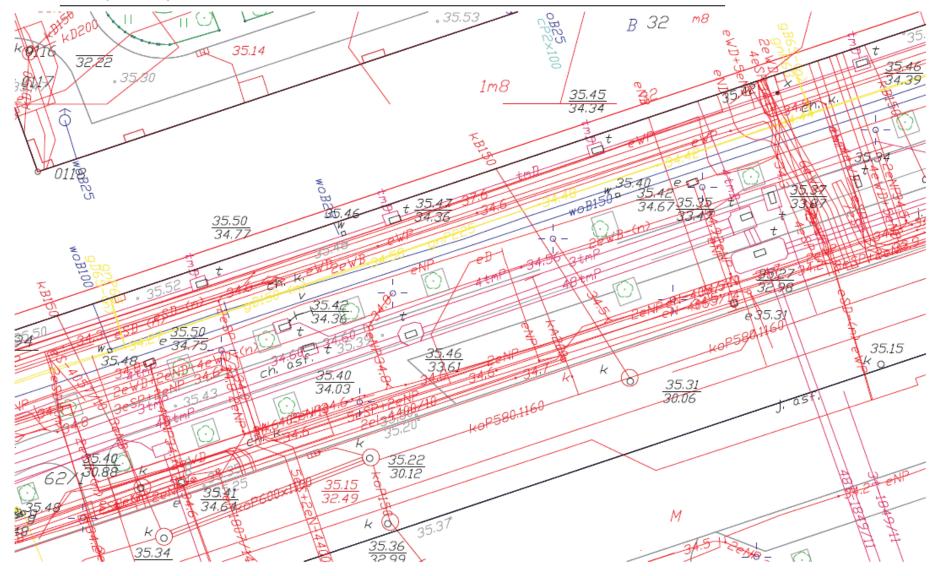

### Świętokrzyska street – localization – 1.5km



#### Świętokrzyska street - how it looked before second metro line











## Świętokrzyska street - how it looks now (2016).



### Świętokrzyska street - how it looks now (2016).



# Świętokrzyska street - how it looks now (2016)



# Świętokrzyska street - social action – bring your own pot



### Participatory budget for 2016 – project GREEN ŚWIĘTOKRZYSKA















#### Świętokrzyska street – technical infrastructure



#### Świętokrzyska street – resolveing the problem of thechnical infarstructure



## Świętokrzyska street – resolveing the problem of thechnical infarstructure