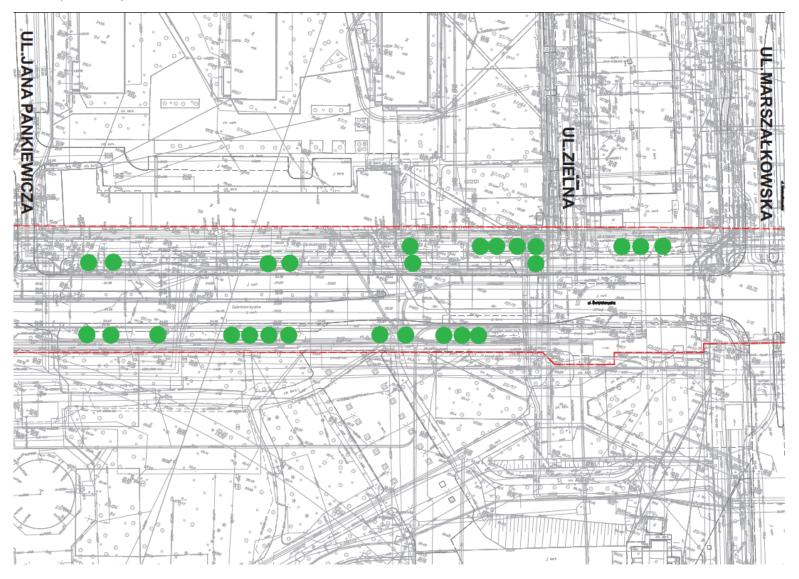

### Świętokrzyska street – localization – 1.5km



#### Świętokrzyska street - how it looked before second metro line











## Świętokrzyska street - how it looks now (2016).



### Świętokrzyska street - how it looks now (2016).



# Świętokrzyska street - how it looks now (2016)



# Świętokrzyska street - social action – bring your own pot



### Participatory budget for 2016 – project GREEN ŚWIĘTOKRZYSKA















#### Świętokrzyska street – technical infrastructure



#### Świętokrzyska street – resolveing the problem of thechnical infarstructure



## Świętokrzyska street – resolveing the problem of thechnical infarstructure