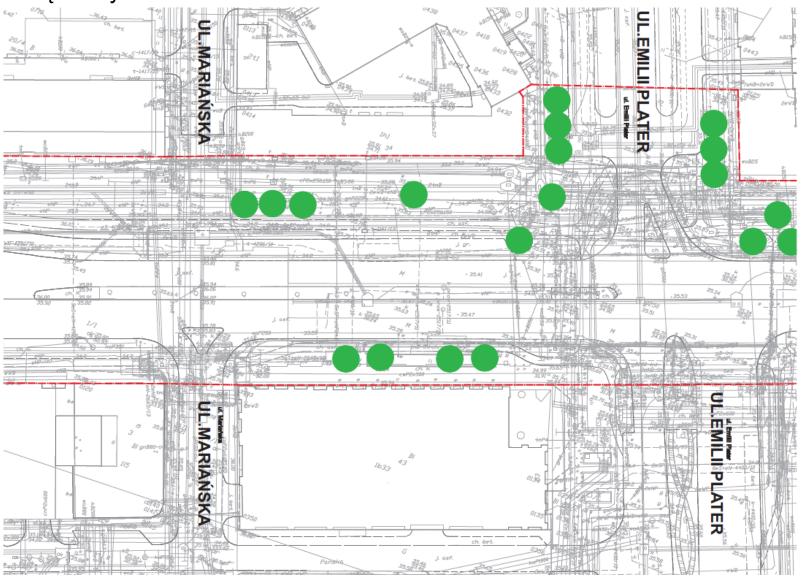

### Świętokrzyska street – localization – 1.5km



#### Świętokrzyska street - how it looked before second metro line











## Świętokrzyska street - how it looks now (2016).



### Świętokrzyska street - how it looks now (2016).



# Świętokrzyska street - how it looks now (2016)



# Świętokrzyska street - social action – bring your own pot



### Participatory budget for 2016 – project GREEN ŚWIĘTOKRZYSKA















#### Świętokrzyska street – technical infrastructure



#### Świętokrzyska street – resolveing the problem of thechnical infarstructure



## Świętokrzyska street – resolveing the problem of thechnical infarstructure