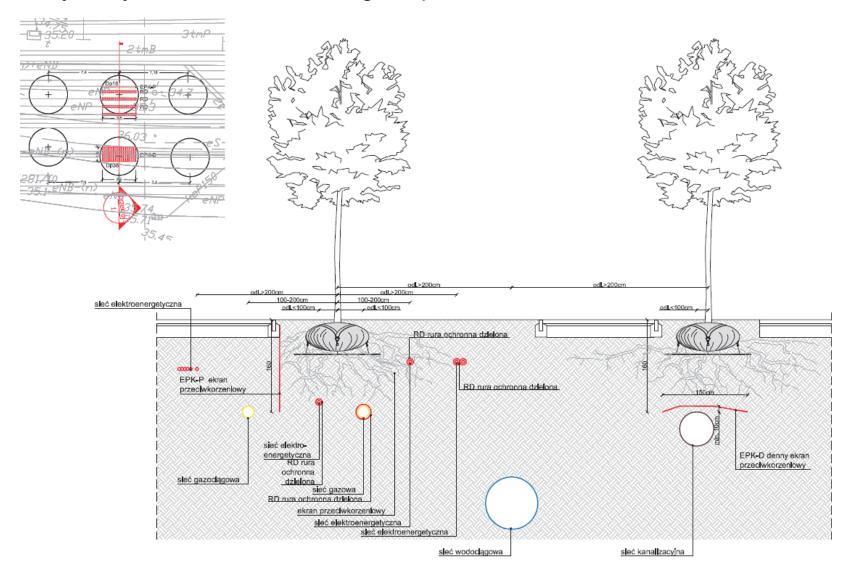

#### Świętokrzyska street – resolveing the problem of thechnical infarstructure

## Świętokrzyska street – resolveing the problem of thechnical infarstructure