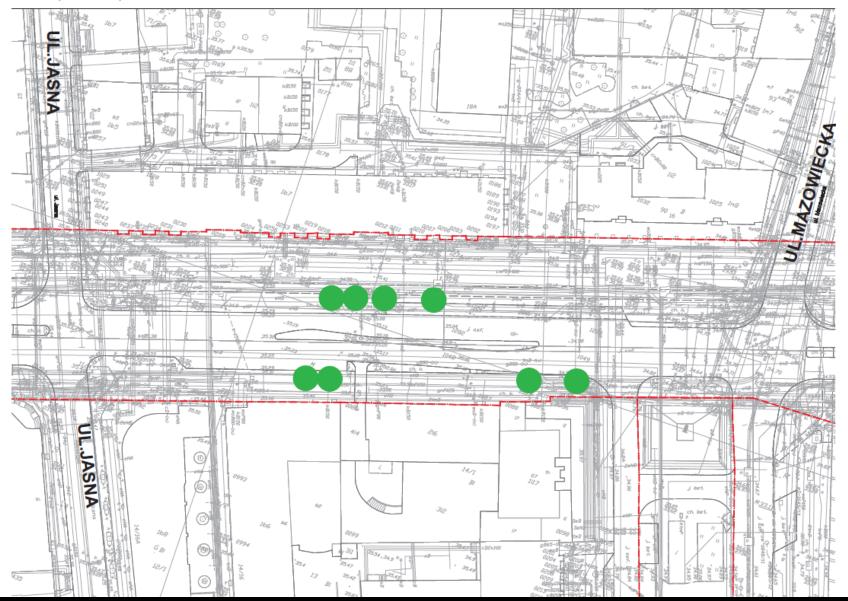

### Świętokrzyska street – localization – 1.5km



#### Świętokrzyska street - how it looked before second metro line











## Świętokrzyska street - how it looks now (2016).



### Świętokrzyska street - how it looks now (2016).



# Świętokrzyska street - how it looks now (2016)



# Świętokrzyska street - social action – bring your own pot



### Participatory budget for 2016 – project GREEN ŚWIĘTOKRZYSKA















#### Świętokrzyska street – technical infrastructure



#### Świętokrzyska street – resolveing the problem of thechnical infarstructure



## Świętokrzyska street – resolveing the problem of thechnical infarstructure