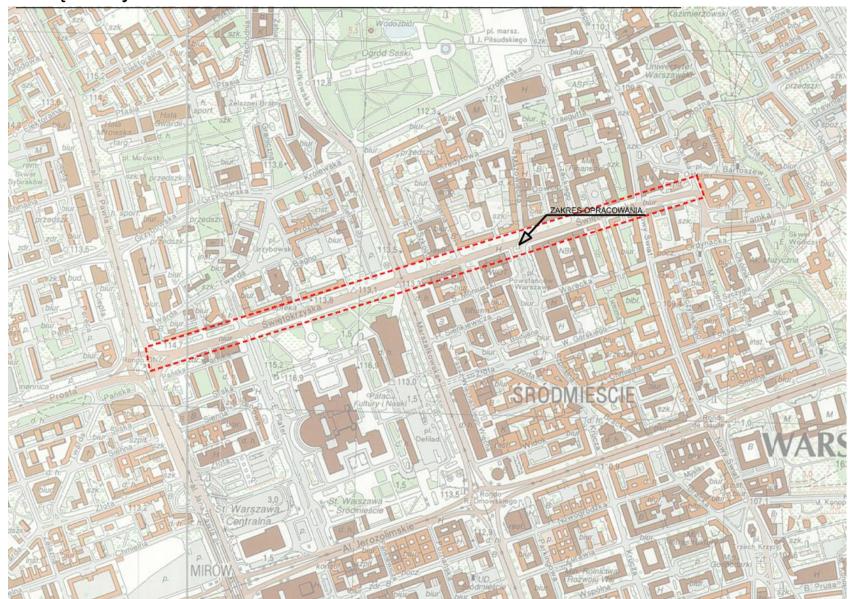

### Świętokrzyska street – localization – 1.5km



#### Świętokrzyska street - how it looked before second metro line











## Świętokrzyska street - how it looks now (2016).



### Świętokrzyska street - how it looks now (2016).



# Świętokrzyska street - how it looks now (2016)



# Świętokrzyska street - social action – bring your own pot



### Participatory budget for 2016 – project GREEN ŚWIĘTOKRZYSKA















#### Świętokrzyska street – technical infrastructure



#### Świętokrzyska street – resolveing the problem of thechnical infarstructure



## Świętokrzyska street – resolveing the problem of thechnical infarstructure