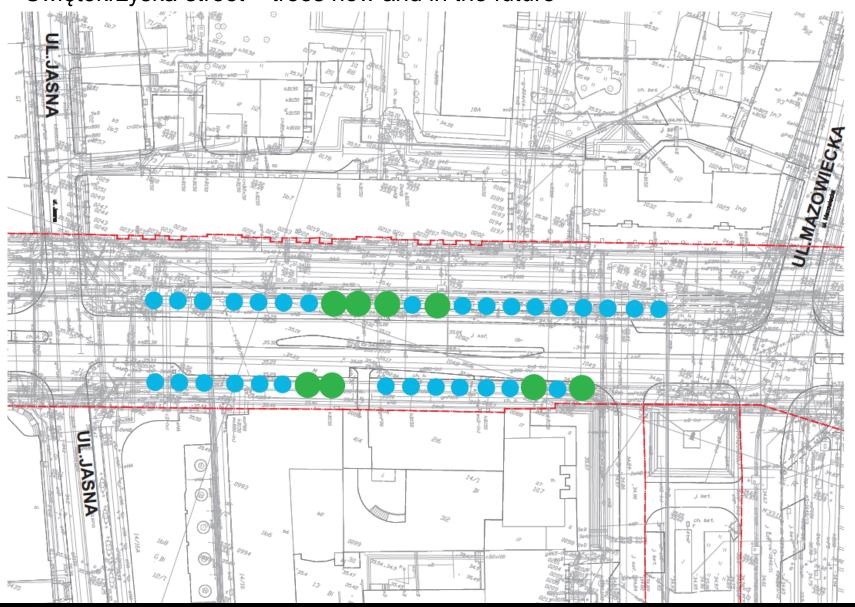

### Świętokrzyska street – localization – 1.5km



#### Świętokrzyska street - how it looked before second metro line











## Świętokrzyska street - how it looks now (2016).



### Świętokrzyska street - how it looks now (2016).



# Świętokrzyska street - how it looks now (2016)



# Świętokrzyska street - social action – bring your own pot



### Participatory budget for 2016 – project GREEN ŚWIĘTOKRZYSKA















#### Świętokrzyska street – technical infrastructure



#### Świętokrzyska street – resolveing the problem of thechnical infarstructure



## Świętokrzyska street – resolveing the problem of thechnical infarstructure