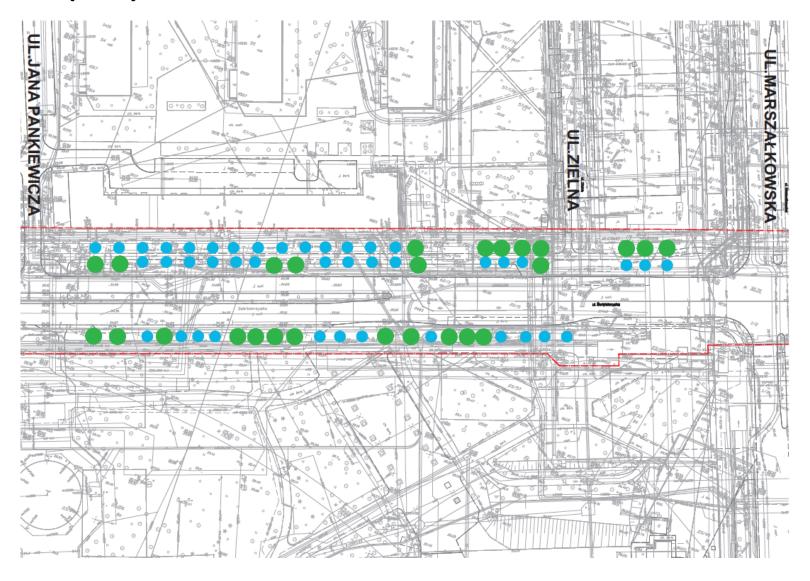

#### Świętokrzyska street – resolveing the problem of thechnical infarstructure

## Świętokrzyska street – resolveing the problem of thechnical infarstructure